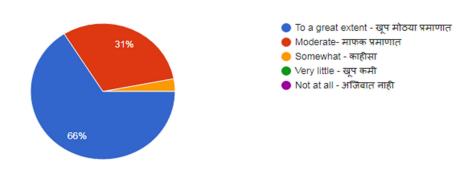

16. The institute/ teachers use student centric methods, such as experiential learning, participative learning and problem solving methodologies for enhancing learning experiences. महाविद्यालय/शिक्षक विद्यार्थी केंद्रित पद्धतीचा जसे प्रायोगिक शिक्षण, सहभागी शिक्षण व समस्या सोडवणूक पद्धतीचा विद्यार्थ्यांचा शैक्षणिक अनुभव समृद्ध करण्यासाठी किती प्रमाणात प्रयत्न करते ?