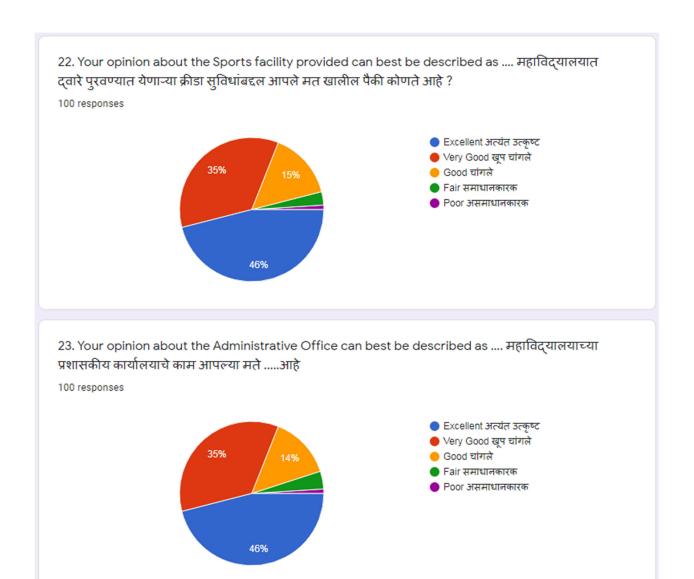

ाली आहे ?



















16. The institute/ teachers use student centric methods, such as experiential learning, participative learning and problem solving methodologies for enhancing learning experiences. महाविद्यालय/शिक्षक विद्यार्थी केंद्रित पद्धतीचा जसे प्रायोगिक शिक्षण, सहभागी शिक्षण व समस्या सोडवणूक पद्धतीचा विद्यार्थ्यांचा शैक्षणिक अनुभव समृद्ध करण्यासाठी किती प्रमाणात प्रयत्न करते ?

100 responses



17. Teachers encourage you to participate in extracurricular activities. शिक्षक तुम्हाला अभ्यासाटयतिरिक्त इतर उपक्रमामध्ये भाग घेण्यास प्रोत्साहित करतात या विधानाशी तुम्ही ..... आहात

100 responses











100 responses



21. Your opinion about the Central Library facility can best be described as ...महाविद्यालयाच्या मध्यवर्ती ग्रंथालय याबद्दल तुमचे मत खालीलपैकी कोणते आहे ?