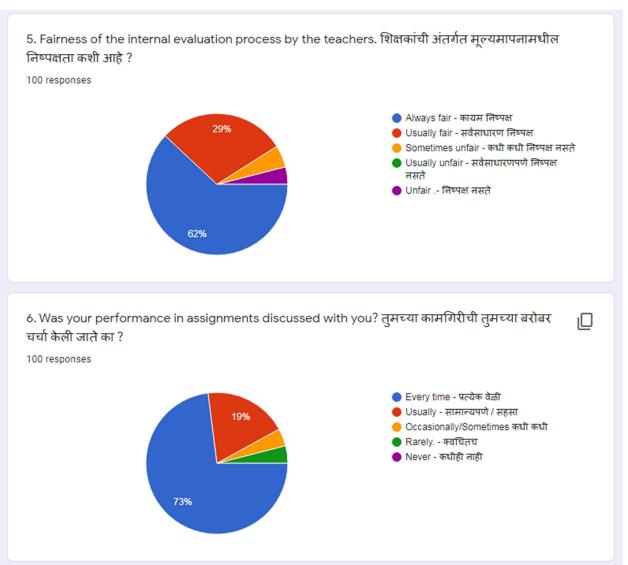

## Sundarrao More College Poladpur Analysis of Students Satisfation Survey 2020-2021











7. The institute takes active interest in promoting internship, student exchange, field visit opportunities for students. आपल्या महाविद्यालय विद्यार्थी प्रशिक्षण,विद्यार्थी देवाण - घेवाण ( विनिमय )व फिल्ड व्हिजीट( क्षेत्र भेट) सहल यामध्ये सक्रिय रुची/ आवड दर्शविते का ?

100 responses



8. The teaching and mentoring process in your institution facilitates you in cognitive, social and emotional growth. आपल्या संस्थेमधील अध्यापन व शैक्षणिक पालकत्वाच्या प्रक्रियेमुळे तुमच्या बोधात्मक, सामाजिक व भावनात्मक, सामाजिक, विकासात कशा प्रकारे मदत झाली आहे ?



















16. The institute/ teachers use student centric methods, such as experiential learning, participative learning and problem solving methodologies for enhancing learning experiences. महाविद्यालय/शिक्षक विद्यार्थी केंद्रित पद्धतीच