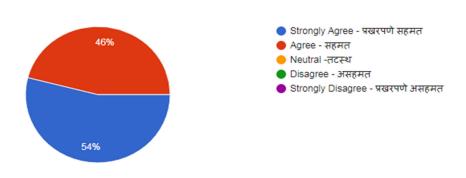

100 responses

17. Teachers encourage you to participate in extracurricular activities. शिक्षक तुम्हाला अभ्यासाटयतिरिक्त इतर उपक्रमामध्ये भाग घेण्यास प्रोत्साहित करतात या विधानाशी तुम्ही ..... आहात

100 responses