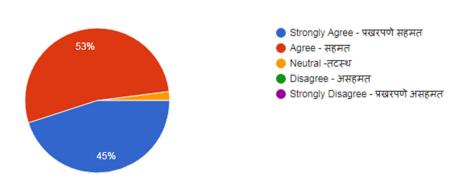

100 responses

21. Your opinion about the Central Library facility can best be described as ...महाविद्यालयाच्या मध्यवर्ती ग्रंथालय याबद्दल तुमचे मत खालीलपैकी कोणते आहे ?