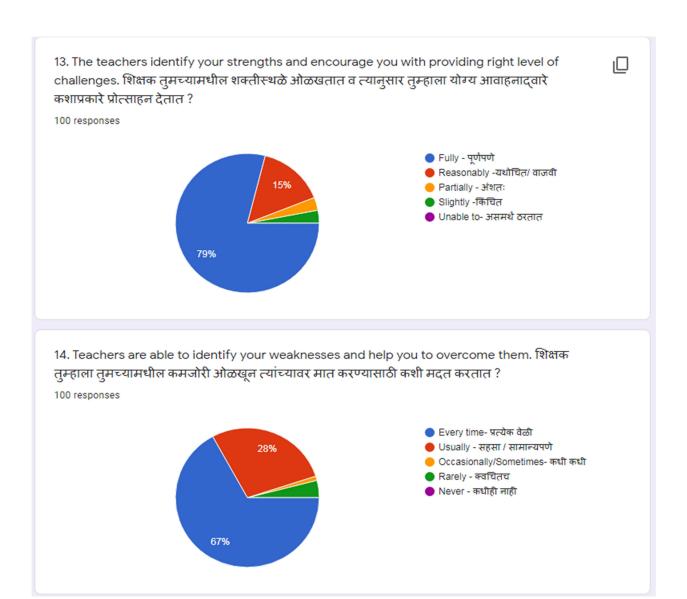

## Sundarrao More College Poladpur Analysis of Students Satisfation Survey 2020-2021

7. The institute takes active interest in promoting internship, student exchange, field visit opportunities for students. आपल्या महाविद्यालय विद्यार्थी प्रशिक्षण,विद्यार्थी देवाण - घेवाण ( विनिमय )व फिल्ड व्हिजीट( क्षेत्र भेट) सहल यामध्ये सक्रिय रुची/ आवड दर्शविते का ?