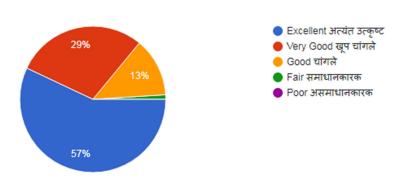

झाली आहे ?



















16. The institute/ teachers use student centric methods, such as experiential learning, participative learning and problem solving methodologies for enhancing learning experiences. महाविद्यालय/शिक्षक विद्यार्थी केंद्रित पद्धतीचा जसे प्रायोगिक शिक्षण, सहभागी शिक्षण व समस्या सोडवणूक पद्धतीचा विद्यार्थ्यांचा शैक्षणिक अनुभव समृद्ध करण्यासाठी किती प्रमाणात प्रयत्न करते ?

100 responses



17. Teachers encourage you to participate in extracurricular activities. शिक्षक तुम्हाला अभ्यासाटयतिरिक्त इतर उपक्रमामध्ये भाग घेण्यास प्रोत्साहित करतात या विधानाशी तुम्ही ..... आहात

100 responses











100 responses



21. Your opinion about the Central Library facility can best be described as ...महाविद्यालयाच्या मध्यवर्ती ग्रंथालय याबद्दल तुमचे मत खालीलपैकी कोणते आहे ?