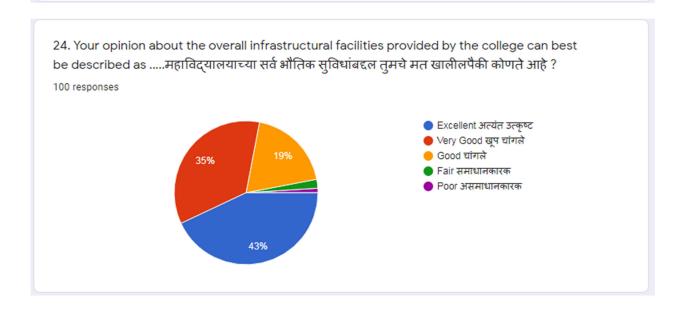

ी आहे ?



















16. The institute/ teachers use student centric methods, such as experiential learning, participative learning and problem solving methodologies for enhancing learning experiences. महाविद्यालय/शिक्षक विद्यार्थी केंद्रित पद्धतीचा जसे प्रायोगिक शिक्षण, सहभागी शिक्षण व समस्या सोडवणूक पद्धतीचा विद्यार्थ्यांचा शैक्षणिक अनुभव समृद्ध करण्यासाठी किती प्रमाणात प्रयत्न करते ?

100 responses



17. Teachers encourage you to participate in extracurricular activities. शिक्षक तुम्हाला अभ्यासाटयतिरिक्त इतर उपक्रमामध्ये भाग घेण्यास प्रोत्साहित करतात या विधानाशी तुम्ही ..... आहात

100 responses











100 responses



21. Your opinion about the Central Library facility can best be described as ...महाविद्यालयाच्या मध्यवर्ती ग्रंथालय याबद्दल तुमचे मत खालीलपैकी कोणते आहे ?